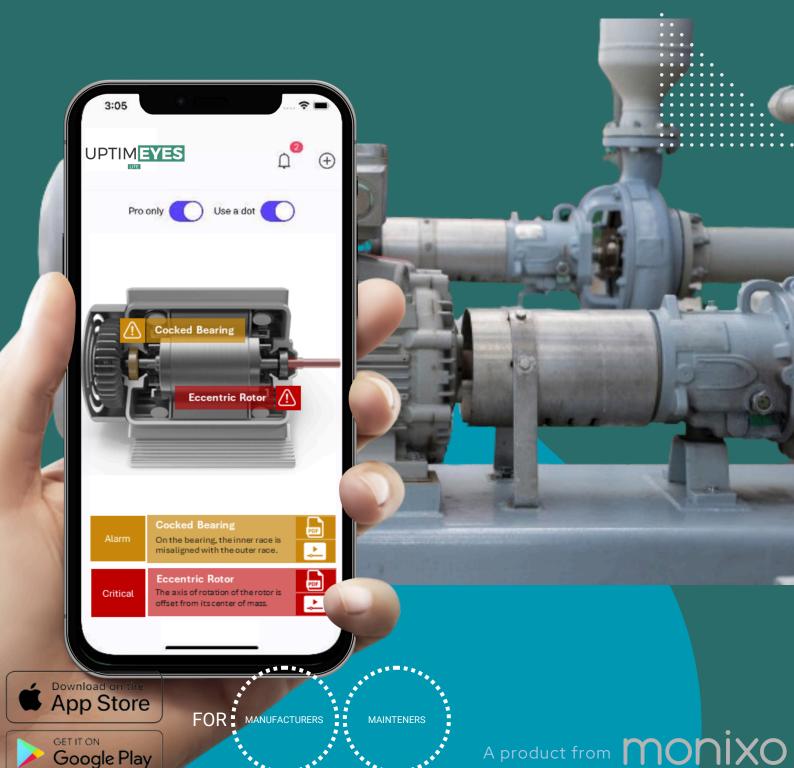

# First free AI based app for diagnostic & prescriptive maintenance

Detect & fix potential issues before they become major problems.

Google Play

# SENSORLESS\* SOLUTION FOR PREDICTIVE MAINTENANCE

\*UptimEyes Lite approach is to monitor the health of equipment without the need for traditional physical sensors. Just by using the camera, microphone and embedded sensors of your smartphone.

#### AI-BASED VIDEO ANALYTICS

Videos from your smartphone camera are fed into deep AI algorithm. These algorithms are trained to identify normal operating patterns, detect anomalies, and classify potential failures based on visual cues.

### AS A MANUFACTURER

You can offer predictive maintenance as a service (PdMaaS) to your customers by using our advanced platform to create some tailored predictive models of UptimEyes Lite for your own machine.

## AS AN END-USER

We offer accurate predictive models for common equipments like motor, washing machine or pump for example. It's free, simple, user-friendly, non-intrusive and powerful.