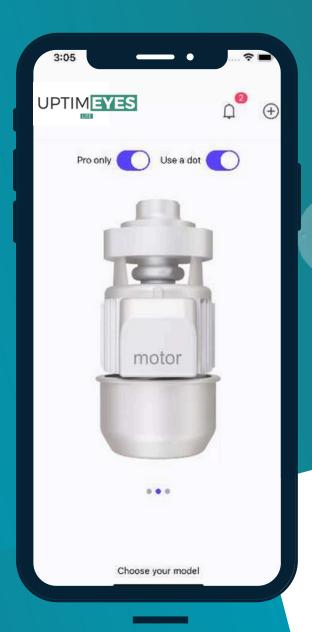

## AS AN END-USER

We offer accurate predictive models for common equipments like motor, washing machine or pump for example. It's free, simple, user-friendly, non-intrusive and powerful.